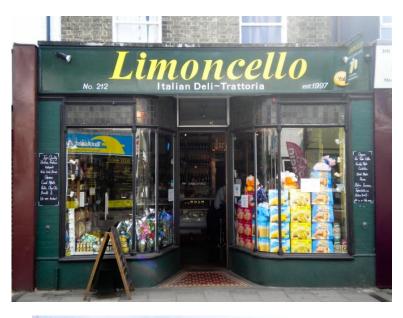

# **Case Study**

## Limoncello (Cambridge) Ltd

- Italian Deli on Mill Road, Cambridge
- Looking to install a small 4.18 kWp solar PV system
- Contacted the Grant Scheme team on 26<sup>th</sup> June
- Application approved on 13<sup>th</sup> July
- Project Value c£5,000 Grant £1,262 (25%)
- Estimated CO2 savings of 1.6 tonnes per annum
- Estimated cost savings of £500 per annum (pre energy cost rise)

"Although we had been warned that the grant application could be quite difficult, we found it to be straightforward.

The grants team were fantastic at keeping things as simple as possible. They provided clear instructions and guidelines, in a friendly informative manner.

A big thank you from us all at Limoncello, now on our way to reducing our CO2 emissions and running costs